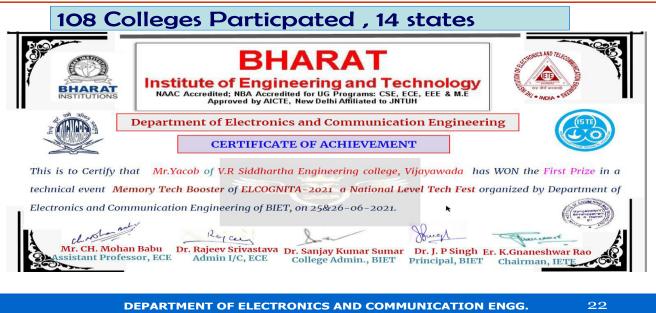

# **NATIONAL LEVEL TECH FEST**

### **National Level Tech Fest Appreciation Event 2021**

DEPARTMENT OF ELECTRONICS AND COMMUNICATION ENGG.

22