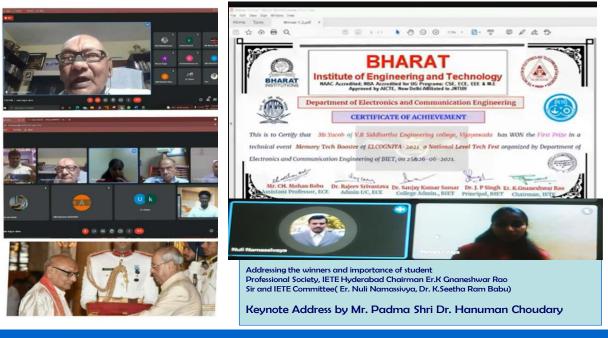

### **National Level Tech Fest Appreciation Event 2021**

DEPARTMENT OF ELECTRONICS AND COMMUNICATION ENGG.

22